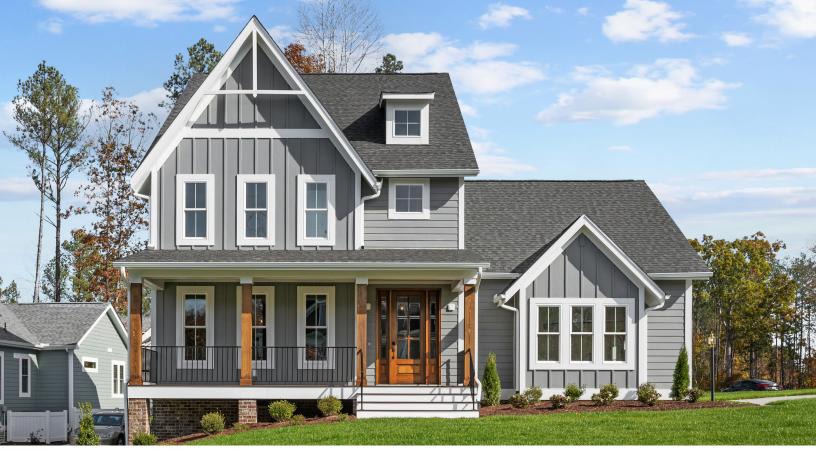

## THE HICKORY · MAGNOLIA GREEN

7242 BONALLACK ROAD, MOSELEY, VA 23120

**3264**SQFT · **4**BEDROOMS · **3.5**BATHROOMS · **\$**679,000 Inviting front porch, large dining room, gourmet kitchen with walk-in pantry, first floor master with spa bath, convenient first floor laundry, 3 bedrooms on second level with huge loft and extra storage space.