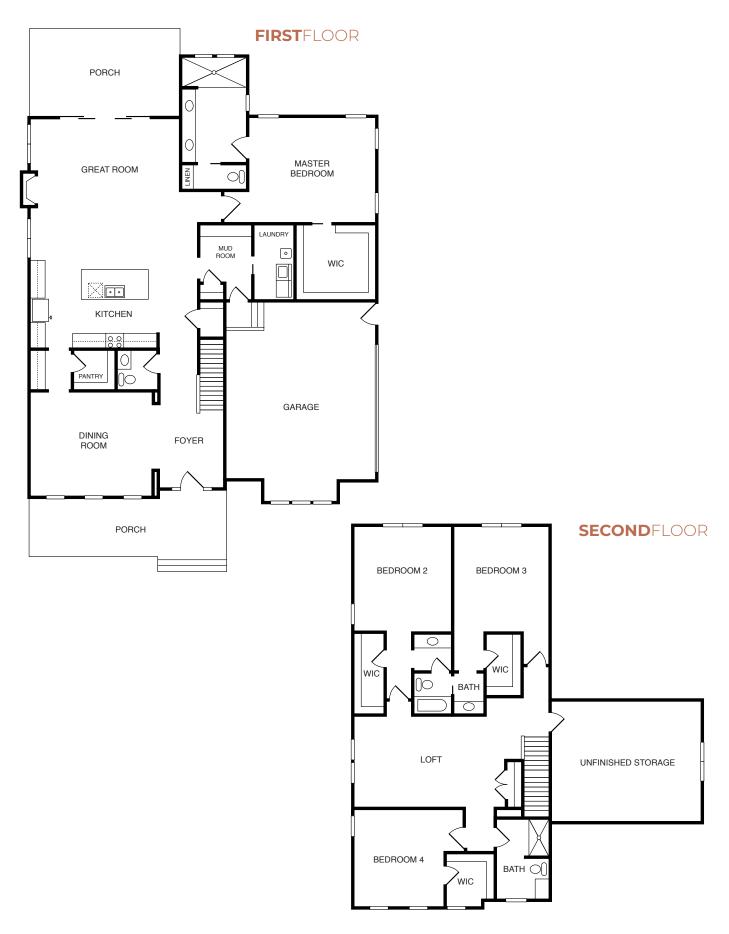

## THE HICKORY · MAGNOLIA GREEN

7242 BONALLACK ROAD, MOSELEY, VA 23120

**3264**SQFT · **4**BEDROOMS · **3.5**BATHROOMS · **\$**679,000 Inviting front porch, large dining room, gourmet kitchen with walk-in pantry, first floor master with spa bath, convenient first floor laundry, 3 bedrooms on second level with huge loft and extra storage space.