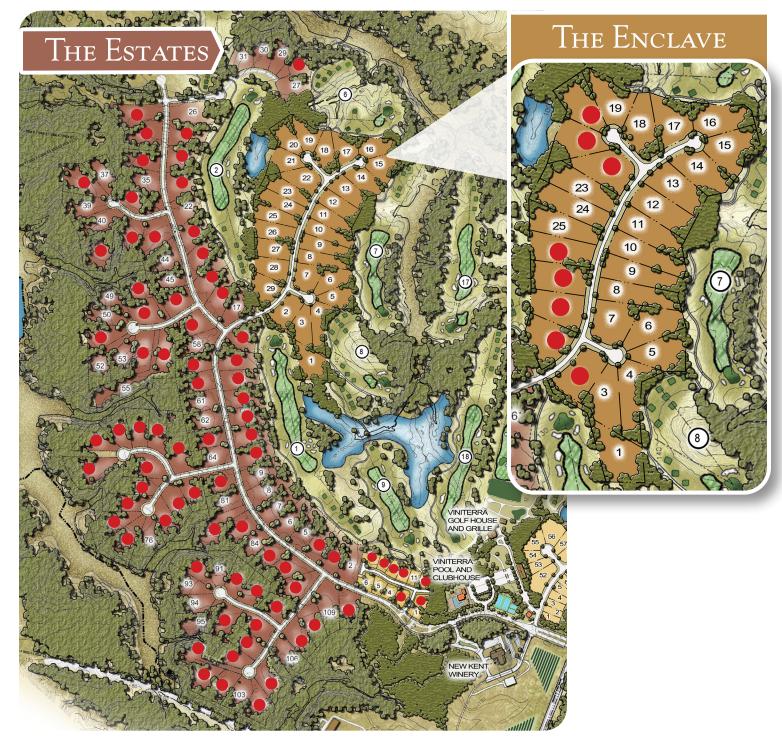

## The Estates

Lot 2: 1.07 acres - \$276,000 Lot 5: 1.23 acres – \$279,000 Lot 6: 1.22 acres - \$298,000 Lot 7: 1.33 acres - \$304,000 Lot 8: 1.25 acres – \$327,000 Lot 9: 1.17 acres - \$327,000 Lot 17: 1.15 acres - \$246,000 Lot 22: 1.08 acres - \$286.000 Lot 26: 1.5 acres - \$327,000 Lot 27: 1.16 acres - \$330,000 Lot 29: 1.21 acres – \$232,000 Lot 30: 1.1 acres - \$227,000 Lot 31: 1.05 acres - \$217,000 Lot 35: 1.39 acres – \$184,000 Lot 37: 1.17 acres – \$208,000 Lot 39: 1.31 acres - \$216,000 Lot 40: 1.27 acres - \$201,000 Lot 44: 1.28 acres - \$189,000 Lot 45: 1.04 acres - \$186,000 Lot 49: 1.08 acres - \$196,000 Lot 50: 1.07 acres - \$211,000 Lot 52: 1.4 acres – \$206,000 Lot 53: 1.11 acres - \$201,000 Lot 55: 2.11 acres - \$180,000 Lot 58: 1.2 acres - \$190,000 Lot 61: 1.1 acres – \$179,000 Lot 62: 1.05 acres - \$175,000 Lot 64: 1.05 acres - \$198,000 Lot 76: 1.48 acres - \$201,000 Lot 81: 1.07 acres - \$183,000 Lot 84: 1.03 acres - \$188,000 Lot 91: 1.15 acres - \$184,000 Lot 93: 1.16 acres - \$194,000 Lot 94: 1.04 acres - \$198,000 Lot 95: 1.43 acres – \$203,000 Lot 103: 1.01 acres – \$190,000 Lot 106: 1.23 acres - \$198,000 Lot 109: 1.48 acres – \$192,000 Lot V1: Villa – \$150,000 Lot V4: Villa – \$155,000 Lot V5: Villa – \$159,000 Lot V6: Villa – \$164,000 Lot 11: Villa – \$206,000

## THE ENCLAVE

Lot 1: 1.49 acres - \$350,000 Lot 3: 1 acre - \$240,000 Lot 4: 1.15 acres - \$305,000 Lot 5: 1.02 acres - \$315,000 Lot 6: 1 acre - \$300,000 Lot 7: 1 acre - \$220,000 Lot 8: 1 acre - \$275,000 Lot 9: 1 acre – \$205,000 Lot 10: 1 acre - \$205,000 Lot 11: 1 acre – \$275,000 Lot 12: 1.01 acres – \$285,000 Lot 13: 1.01 acres – \$290,000 Lot 14: 1.01 acres - \$295,000 Lot 15: 1.07 acres – \$305,000 Lot 16: 1 acre - \$325,000 Lot 17: 1 acre - \$285,000 Lot 18: 1 acre - \$265,000 Lot 19: 1 acre - \$295.000 Lot 23: 1.07 acres - \$285,000 Lot 24: 1.04 acres - \$275,000 Lot 25: 1.04 acres – \$273,000